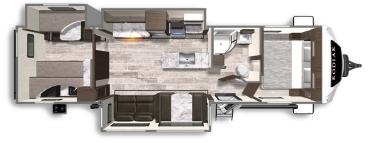

#### KODIAK ULTIMATE 2900FKSP

Length: 33' 11" Weight: 7,010 lbs Sleeps: 3-4
Fresh Water: 44 gals. Grey Water: 78 gals. Waste Water: 28 gals.