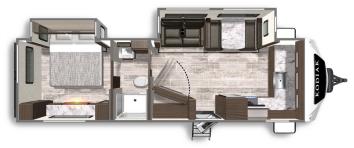

#### KODIAK ULTIMATE 3221RLSL

**Length**: 36' 11" **Weight**: 7,623 lbs **Sleeps**: 4-6 **Fresh Water**: 44 gals. **Grey Water**: 78 gals. **Waste Water**: 28 gals.