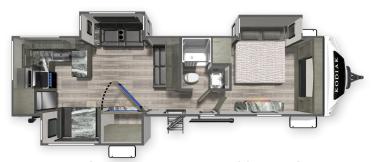

### KODIAK ULTIMATE 2921FKDS

Length: 33' 8" Weight: 6,554 lbs Sleeps: 3-4 Fresh Water: 44 gals. Grey Water: 78 gals. Waste Water: 28 gals.