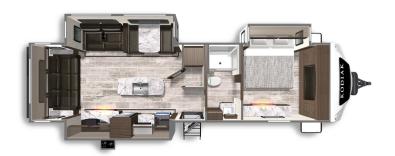

#### KODIAK ULTIMATE 3321BHSL

Length: 37' 3" Weight: 7,555 lbs Sleeps: 8-10 Fresh Water: 44 gals. Grey Water: 78 gals. Waste Water: 28 gals.