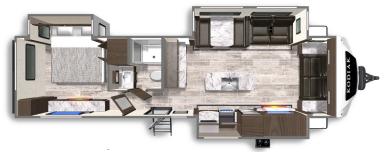

#### KODIAK ULTIMATE 3221RLSL

**Length**: 36' 11" **Weight**: 7,623 lbs **Sleeps**: 4-6 **Fresh Water**: 44 gals. **Grey Water**: 78 gals. **Waste Water**: 28 gals.