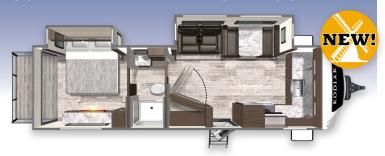

#### KODIAK ULTIMATE 2900FKSP

Length: 33' 11" Weight: 7,010 lbs Sleeps: 3-4
Fresh Water: 44 gals. Grey Water: 78 gals. Waste Water: 28 gals.